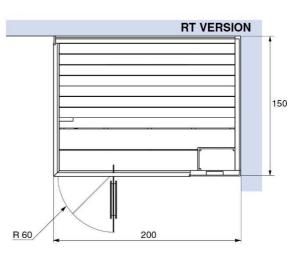

# GHIBLI SAUNA 200x150 H 215







x 3/4

The overall dimension values are expressed in centimetres. The actual dimensions may vary by  $\pm$  1 cm.



# **Electrical provisions**

### KEY:

- A Power cable outlet area length min. 2m (SINGLE PHASE OR THREE PHASE);
- B Electrical wiring box;
- C Control panel;
- D Space required to install the sauna;



Ghibli Sauna RT corner installation. For LT corner installation the connections are specular

The minimum height of the wall tiles without protrusions is equal to the height of the stall. On the walls there cannot be any greca or quarter round decorative patterns.

# GHIBLI SAUNA 200x150 H.215

#### SAUNA SAFETY:

SAUNA VITA saunas are built and tested in compliance with European standards in order to guarantee maximum safety for the user.

#### CONNECTION TO THE ELECTRICAL MAINS:

- The electrical connection must be carried out by qualified personnel;
- The electrical system in the facil