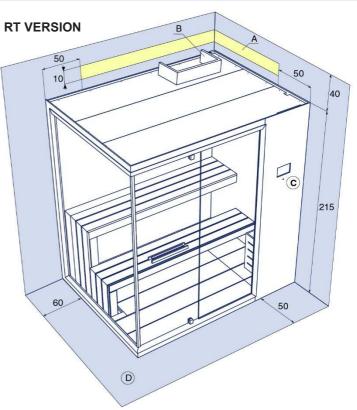

### KEY:

- A Power cable outlet area length min. 2m (SINGLE PHASE OR THREE PHASE);
- B Electrical wiring box;
- C Control panel;
- D Space required to install the sauna;

Ghibli Sauna RT corner installation. For LT corner installation the connections are specular