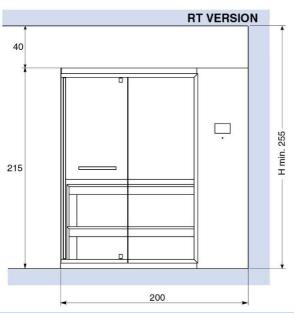

# GHIBLI SAUNA 200x150 H 215







x 3/4

The overall dimension values are expressed in centimetres. The actual dimensions may vary by  $\pm$  1 cm.



# **Electrical provisions**

### KEY:

- A Power cable outlet area length min. 2m (SINGLE PHASE OR THREE PHASE);
- B Electrical wiring box;
- C Control panel;
- D Space required to install the sauna;



Ghibli Sauna RT corner installation. For LT corner installation the connections are specular

The minimum height of the wall tiles without protrusions is equal to the height of the stall. On the walls there cannot be any greca or quarter round decorative patterns.

# GHIBLI SAUNA 200x150 H.215

#### SAUNA SAFETY:

SAUNA VITA saunas are built and tested in compliance with European standards in order to guarantee maximum safety for the user.

#### CONNECTION TO THE ELECTRICAL