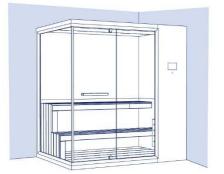

# GHIBLI SAUNA 200x150 H 215

x 3/4

The overall dimension values are expressed in centimetres. The actual dimensions may vary by  $\pm$  1 cm.